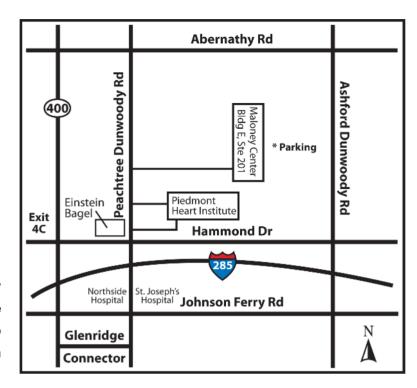

# Directions to Our Office

6111 Peachtree Dunwoody Road Building E, Suite 201 Atlanta, GA 30328

Phone: 770-804-0007

## **Heading North (From the Airport):**

Follow the signs for I-85 North and then take the exit for Georgia 400 North (this is a toll road). Take Abernathy Exit # 5A – Dunwoody. Turn right off the exit and take the first right onto Peachtree Dunwoody Road. Go through four traffic lights and look for a

yellow sign with green trim "6111 Peachtree Dunwoody Square" on the left side of the road. Make a U-turn just past the sign and turn into the 1st driveway-6111 Peachtree Dunwoody Square. Follow the driveway back and when you see Bldg. E, please drive around to the back of the building and park.

#### Heading East on I-285 (From Marietta / Chattanooga):

Exit at Glenridge Drive (Exit 26). Turn left at the light, go to Hammond Drive and turn right. Go to Peachtree Dunwoody Road and turn left. We are the 3rd driveway on your right. Follow the driveway back to Building E and drive around to the back of the building and park..

### Heading West on I-285 (From Gainesville, Commerce, Greenville):

Exit at Peachtree Dunwoody Road (Exit 28). Turn right at the light. After you turn right, go through two traffic lights (the second one is Hammond Drive). We are the third driveway on your right after Hammond Drive, look for the yellow sign with green trim, "6111 Peachtree Dunwoody Square". Follow the driveway and when you see Building E, please drive around to the back of the building and park.

#### Heading South on Georgia 400 (From Alpharetta, Cumming):

Exit at 4C Hammond Drive. Take left off exit onto Hammond Drive. At 3<sup>rd</sup> traffic light turn left onto Peachtree Dunwoody Road. Turn right into the 3<sup>rd</sup> driveway by the yellow sign with green trim saying "6111 Peachtree Dunwoody Square." Follow the driveway until you see Building E, drive around to the back of the building and park.